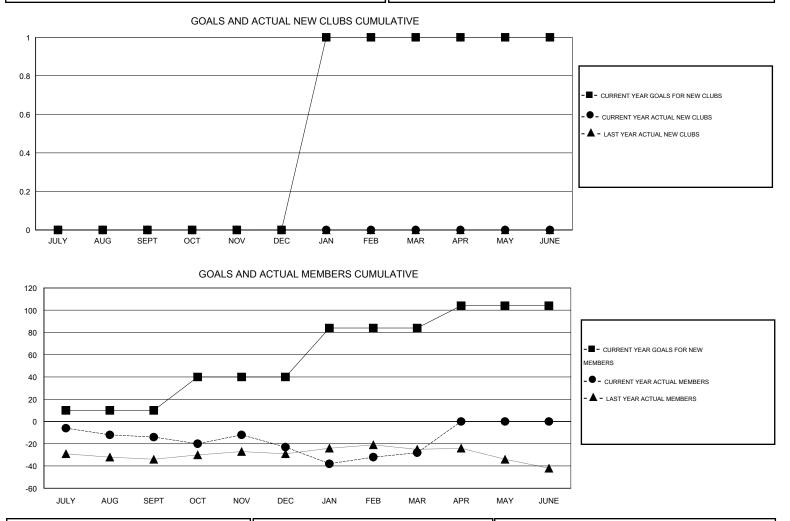

## LOCATION WYOMING

GMT CA 1

|                       |                  | Clubs               |                            |                             |                       |                    | Members                          |                              |                             |
|-----------------------|------------------|---------------------|----------------------------|-----------------------------|-----------------------|--------------------|----------------------------------|------------------------------|-----------------------------|
| RESULTS FOR 2013-2014 |                  |                     |                            |                             | RESULTS FOR 2013-2014 |                    |                                  |                              |                             |
| QUARTER               | NEW CLUB<br>GOAL | ACTUAL NEW<br>CLUBS | ACTUAL<br>DROPPED<br>CLUBS | ACTUAL NET<br>GAIN/<br>LOSS | QUARTER               | NEW MEMBER<br>GOAL | ACTUAL TOTAL<br>MEMBERS<br>ADDED | ACTUAL<br>DROPPED<br>MEMBERS | ACTUAL NET<br>GAIN/<br>LOSS |
| JULY/AUG/SEPT         | 0                | 0                   | 0                          | 0                           | JULY/AUG/SEPT         | 10                 | 12                               | 26                           | -14                         |
| OCT/NOV/DEC           | 0                | 0                   | 0                          | 0                           | OCT/NOV/DEC           | 30                 | 28                               | 37                           | -9                          |
| JAN/FEB/MAR           | 1                | 0                   | 1                          | -1                          | JAN/FEB/MAR           | 44                 | 40                               | 45                           | -5                          |
| APR/MAY/JUNE          | 0                | 0                   | 0                          | 0                           | APR/MAY/JUNE          | 20                 | 0                                | 0                            | 0                           |